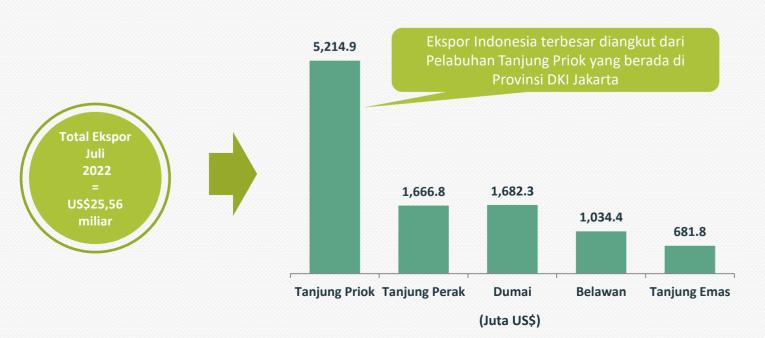

Berdasarkan Tabel C total ekspor Indonesia menurut provinsi pelabuhan muat, ekspor Indonesia terbesar pada Juli 2022 berasal dari Provinsi DKI (daerah khusus ibukota) Jakarta dengan nilai US\$5,77 miliar (22,56 persen), diikuti Provinsi Kalimantan Timur sebesar US\$3,60 miliar (14,07 persen) dan Provinsi Riau sebesar U\$2,14 miliar (8,36 persen).