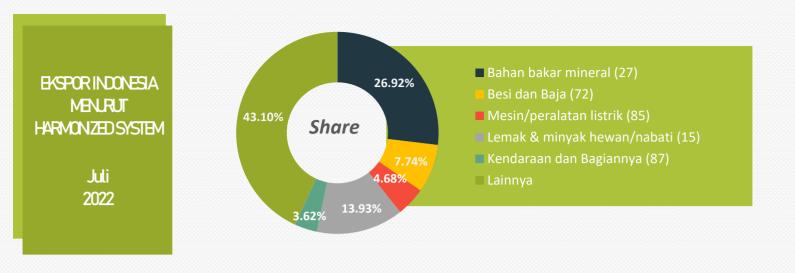

# Tabel A. Total Ekspor Indonesia Menurut Negara Tujuan Utama Juli 2021 dan Juli 2022

Sumber : dokumen PEB, non PEB, diolah

Pada Tabel 1 disajikan ekspor menurut 21 golongan barang HS. Disini terlihat bahwa perolehan devisa terbesar pada bulan Juli 2022 dari kelompok golongan barang V (Produk mineral) dengan nilai US\$7.788,7 juta atau sekitar 30,47 persen dari total ekspor, kelompok golongan barang III (Lemak, minyak malam nabati/hewani) dengan nilai US\$3.562,0 juta atau sekitar 13,93 persen, serta kelompok golongan barang XV (Logam tidak mulia dan barang daripadanya) senilai US\$3.062,3 juta atau sekitar 11,98 persen.

Dibandingkan periode yang sama tahun sebelumnya, produk mineral mengalami peningkatan 79,06 persen; sedangkan lemak, minyak malam nabati/hewani mengalami peningkatan sebesar 17,74 persen dan logam tidak mulia dan barang daripadanya naik sebesar 23,80 persen.