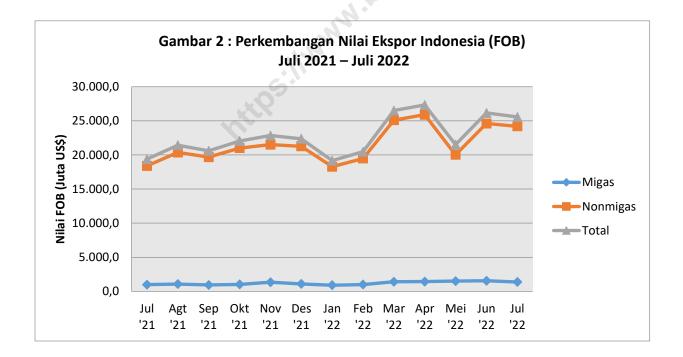

Sumber : dokumen PEB, non PEB, diolah

Pada Gambar 1 ditampilkan perbandingan nilai ekspor periode Juli 2021 dan 2022. Sedangkan trend perkembangannya dari bulan Juli 2021 sampai dengan Juli 2022 disajikan pada Gambar 2.

Sumber : dokumen PEB, non PEB, diolah

Nilai ekspor Indonesia Juli 2022 mencapai US\$25,56 miliar atau turun sebesar 2,24 persen dibanding ekspor Juni 2022, dan naik sebesar 31,98 persen dibanding ekspor Juli 2021.

Ekspor nonmigas Juli 2022 mencapai US\$24,20 miliar atau turun sebesar 1,65 persen dibanding nilai ekspor nonmigas Juni 2022, dan naik 31,56 persen dibanding ekspor nonmigas Juli 2021.

Dipandang dari negara tujuan ekspor utama (Tabel A) ekspor ke Tiongkok Juli 2022 mencapai angka terbesar yaitu US\$5,19 miliar, disusul Amerika Serikat dengan nilai ekspornya sebsar US\$2,51 miliar dan India sebesar US\$2,27 miliar, dengan kontribusi ketiganya mencapai 38,96 persen.