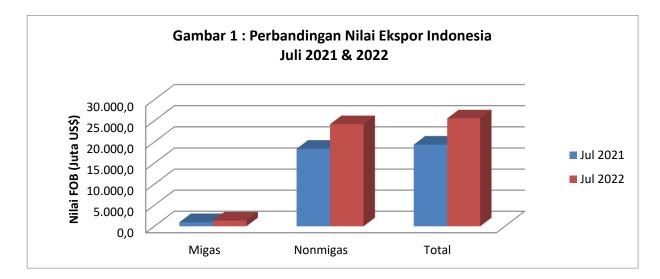

Sumber : dokumen PEB, non PEB, diolah

Pada Gambar 1 ditampilkan perbandingan nilai ekspor periode Juli 2021 dan 2022. Sedangkan trend perkembangannya dari bulan Juli 2021 sampai dengan Juli 2022 disajikan pada Gambar 2.

Sumber : dokumen PEB, non PEB, diolah

Nilai ekspor Indonesia Juli 2022 mencapai US\$25,56 miliar atau turun sebesar 2,24 persen dibanding ekspor Juni 2022, dan naik sebesar 31,98 persen dibanding ekspor Juli 2021.