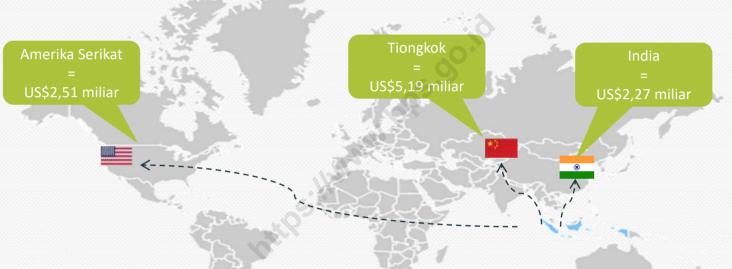

Ekspor Indonesia ke tiga negara tujuan utama (Tiongkok, India, dan Amerika Serikat) pada Juli 2022 mencapai 38,96 persen dari keseluruhan ekspor Indonesia

Ekspor nonmigas Juli 2022 mencapai US\$24,20 miliar atau turun sebesar 1,65 persen dibanding nilai ekspor nonmigas Juni 2022, dan naik 31,56 persen dibanding ekspor nonmigas Juli 2021.

Dipandang dari negara tujuan ekspor utama (Tabel A) ekspor ke Tiongkok Juli 2022 mencapai angka terbesar yaitu US\$5,19 miliar, disusul Amerika Serikat dengan nilai ekspornya sebsar US\$2,51 miliar dan India sebesar US\$2,27 miliar, dengan kontribusi ketiganya mencapai 38,96 persen.

Untuk negara utama, peningkatan terjadi pada ekspor ke India dengan peningkatan sebesar US\$1.206,5 juta, Tiongkok dengan peningkatan sebesar US\$982,0 juta dan Jepang dengan peningkatan sebesar US\$819,5 juta.